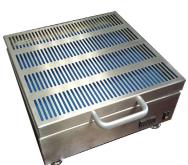

## **Speed Dryer**

RL-SD-A/B

The RL-SD-A/B Speed Dryer is used for drying of paper or pulp sheets. Also for mass determination of sludge.

- Special heating plate with equal heat distribution
- Lightweight drying cover
- On-off switch in the front-panel
- Temperature adjustable (+- 1 °C max. deviation)
- Regulator with digital display
- Special air permeable fabric for perfect steam evaporation
- Dryer temperature adjustable up to 180 °C
- Spare cloth easy to change
- Electric: 230 V / 50Hz
- Meets TAPPI T20
- Size of heating plate : 350 x 350 mm (RL - SD - A) 580 x 430 mm (RL - SD -B)
- Optional Sizes: 580 x 420mm or 900 x 400mm

## PHYSICAL SPECIFICATIONS

- Only machine: 380 x 420 x 180mm (WxLxH) 18 kg
- With packaging box: 500 x 600 x 300mm (WxLxH) 30kg