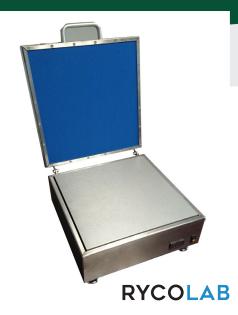

## **Speed Dryer**

RL-SD-A/B

The RL-SD-A/B Speed Dryer is used for drying of paper or pulp sheets. Also for mass determination of sludge.

- Special heating plate with equal heat distribution
- Lightweight drying cover
- On-off switch in the front-panel
- Temperature adjustable (+- 1 °C max. deviation)
- Regulator with digital display
- Special air permeable fabric for perfect steam evaporation
- Dryer temperature adjustable up to 180 °C
- Spare cloth easy to change
- Electric: 230 V / 50Hz
- Meets TAPPI T20
- Size of heating plate : 350 x 350 mm (RL - SD - A) 580 x 430 mm (RL - SD -B)
- Optional Sizes: 580 x 420mm or 900 x 400mm