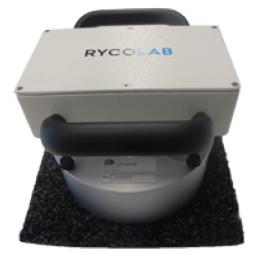

## Electric Circular Cutter RL-ECC-A

For preparing 100cm<sup>2</sup> circular samples on paper, cardboard, textile and other materials. For grammage or other properties determination.

## Specifications

- Electric drive
- Cutting thickness up to 7 mm
- Autonomous and portable use
- Powered by rechargeable battery or directly plugged in via power adapter
- Standard cutting area 100cm<sup>2</sup>
- (other sizes upon request)
- Three blades cut simultaneously
- Fast, clean and safe cut
- For safety cutting activated only once handles are pressed
- CE mark