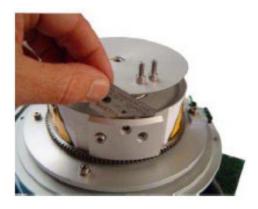

## **Included Accessories**

- Power supply for internal rechargeable battery
- Allen wrench to replace the blades
- Spare blades set
- Support mat for cutting

**Cutter Dimensions (W x L x H):** 210 x 210 x 160 mm (8.3" x 8.3" x 6.3")