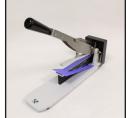

## Sample Strip Cutter 10" Length

The JDC has become the accepted standard for most corporations worldwide for preparing samples of paper, paperboard, metal foils, nonwovens, films, tissue and a variety of other materials. Lightweight and portable, the JDC features a 20" base length for added leverage and stability along with operator safety.

The JDC cuts test strips to an exact width and parallel throughout the entire blade length. The positive cutting action of the dual blades and precision ground base shear cut both sides of the sample at once assuring you of a clean, accurate cut every time. The cutting