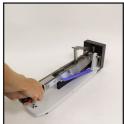

### **Adjustable Platforms**

Platform Kit (Part # 99-3011)

# Safety Shields

Safety Shield Kit (Part # 99-3012)

adjustable platforms provide 12" to 14.5" cutting surface

Shown with optional platform kit and safety shield kit.