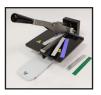

## **JDC Precision Cutter**

## Sample Strip Cutter 10" Length

The JDC has become the accepted standard for most corporations worldwide for preparing samples of paper, paperboard, metal foils, nonwovens, films, tissue and a variety of other materials. Lightweight and portable, the JDC features a 20" base length for added leverage and stability along with operator safety.

The JDC cuts test strips to an exact width and parallel throughout the entire blade length. The positive cutting action of the dual blades and precision ground base shear cut both sides of the sample at once assuring you of a clean, accurate cut every time. The cutting