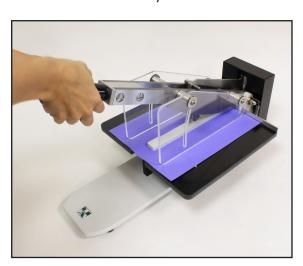

The JDC cuts test strips to an exact width and parallel throughout the entire blade length. The positive cutting action of the dual blades and precision ground base shear cut both sides of the sample at once assuring you of a clean, accurate cut every time. The cutting

### **Adjustable Platforms**

Platform Kit (Part # 99-3011)

# Safety Shields

Safety Shield Kit (Part # 99-3012)

adjustable platforms provide 12" to 14.5" cutting surface

Shown with optional platform kit and safety shield kit.