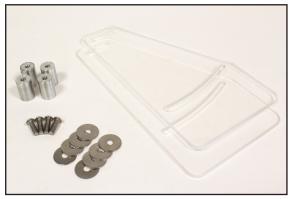

# Safety Shields

Safety Shield Kit (Part # 99-3012)

adjustable platforms provide 12" to 14.5" cutting surface

Shown with optional platform kit and safety shield kit.