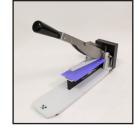

## Sample Strip Cutter 10" Length

The JDC has become the accepted standard for most corporations worldwide for preparing samples of paper, paperboard, metal foils, nonwovens, films, tissue and a variety of other materials. Lightweight and portable, the JDC features a 20" base length for added leverage and stability along with operator safety.

The JDC cuts test strips to an exact width and parallel throughout the entire blade length. The positive cutting action of the dual blades and precision ground base shear cut both sides of the sample at once assuring you of a clean, accurate cut every time. The cutting