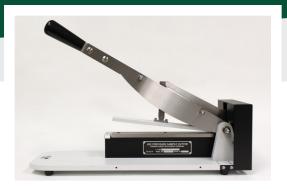

## **JDC Precision Cutter**

## Sample Strip Cutter 10" Length

The JDC has become the accepted standard for most corporations worldwide for preparing samples of paper, paperboard, metal foils, nonwovens, films, tissue and a variety of other materials. Lightweight and portable, the JDC features a 20" base length for added leverage and stability along with operator safety.

The JDC cuts test strips to an exact width and parallel throughout the entire blade length. The positive cutting action of the dual blades and precision ground base shear cut both sides of the sample at once assuring you of a clean, accurate cut every time. The cutting