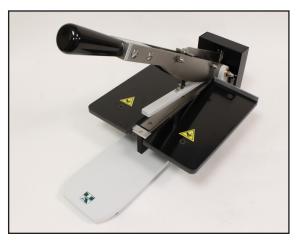

## Sample Strip Cutter 10" Length

The JDC has become the accepted standard for most corporations worldwide for preparing samples of paper, paperboard, metal foils, nonwovens, films, tissue and a variety of other materials. Lightweight and portable, the JDC features a 20" base length for added leverage and stability along with operator safety.

The JDC cuts test strips to an exact width and parallel throughout the entire blade length. The positive cutting action of the dual blades and precision ground base shear cut both sides of the sample at once assuring you of a clean, accurate cut every time. The cutting