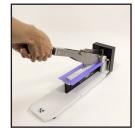

The JDC cuts test strips to an exact width and parallel throughout the entire blade length. The positive cutting action of the dual blades and precision ground base shear cut both sides of the sample at once assuring you of a clean, accurate cut every time. The cutting

blades are made of special tool steel which is stress-relieved by cycling between cold and hot temperatures to prevent the blades from warping.

The JDC cutter is designed to last for many years and a reconditioning service is available that provides the capabilities of a brand new cutter for half the cost. Reconditioning includes regrinding the cutting blades and providing a new base shear.