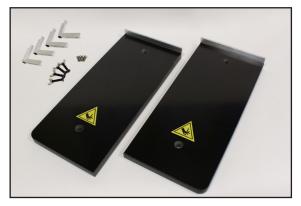

g the cutting blades and providing a new base shear.



**Cutting Specification** 

Width: 1/8 in to 3 in (3 mm to 76 mm) Fixed

Length: 10 in (254 mm)

Overall Dimensions (W x D x H)

5 x 22 x 15" (w/o platforms) 127 x 559 x 381 mm (w/o platforms)

Width with Platforms:

12-14.5" wide / 305-368 mm

**Net Weight** [Varies based on configuration] 23 - 100 lb (10.5 - 46 kg)

**Gross Weight** [Varies based on configuration] 33 - 110 lb (15 - 51 kg)

**Parallelism Tolerance:** 

+0.001 in/-0 in (+.0254 mm/-0 mm)



MEET ASTM F88, ASTM D882, ASTM D6287, TAPPI 494













#### **Optional Accessories:**

Platform Kit (Part # 99-3011) Safety Shield Kit (Part # 99-3012)

#### **Reconditioning Service Available:**

Regrinding side blades and a new base shear.





### **Adjustable Platforms**



Platform Kit (Part # 99-3011)

# Safety Shields



Safety Shield Kit (Part # 99-3012)



adjustable platforms provide 12" to 14.5" cutting surface



Shown with optional platform kit and safety shield kit.