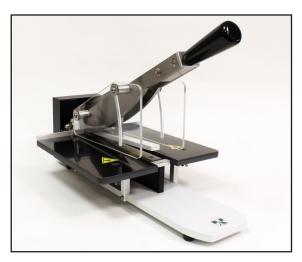

# Safety Shields

Safety Shield Kit (Part # 99-3012)

adjustable platforms provide 12" to 14.5" cutting surface

Shown with optional platform kit and safety shield kit.