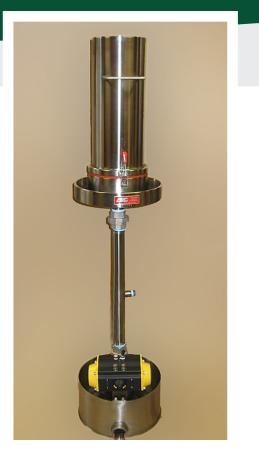

#### Formax<sup>™</sup> Standard Sheet Mold

This laboratory sheet mold is constructed to specifications for use in making hand sheets TAPPI T-205 / ISO 5269. The sheet mold is constructed entirely of stainless steel and produces a 6.25" round hand sheet. The unit includes the agitator, forming wire assembly, couch roll, drop leg, pneumatically actuated valve and sump tank.

#### Dimensions:

Sheet Mold 19" H x 11" Diameter Drop Leg 12" W x 14"L x 35"H Weight: 95 lbs

### Features:

- Stainless steel deckle cylinder and base
- 316 Stainless steel backing wire & grid plate
- Silicone sealing gasket
- Stainless steel drop leg, valve and sump tank (8-1/2 liters)
- Pneumatically actuated valve with remote switch
- Stainless Steel Couch Roll
- Stainless Steel Agitator
- Couch Plate, Drying Plate and Drying Ring