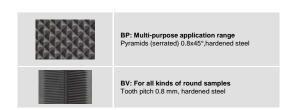

## Jaws for TAS7: Scope of delivery 1 set = 4 jaws

| Item No. | Surface                 | Clamping surface H x W | Opening     | Weight per pair |
|----------|-------------------------|------------------------|-------------|-----------------|
| TAS7-BP  | Pyramid jaws (serrated) | 40x10 mm               | 0 – 10 mm   | 0.15 kg         |
| TAS7-BV  | V-jaws                  | Clamping height 40 mm  | 2 – 10 mm Ø | 0.15 kg         |