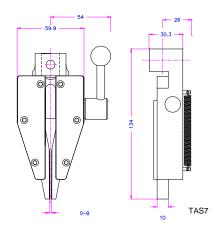

## TAS7 Wedge Grip 2 kN

Applicable for smaller samples.

## Ordering information

TAS7 grips are supplied as a pair, but can also be ordered separately (0.5 pair).

Grips and jaws need to be ordered separately.

| Item No.          | TAS7                                                      |  |
|-------------------|-----------------------------------------------------------|--|
| Tensile force     | 2 kN                                                      |  |
| • Body            | Steel, manganese phosphate coated                         |  |
| Temperature range | 0°C up to +130°C<br>Further temperature ranges on request |  |
| • Weight          | 0.9 kg (without jaws)                                     |  |
| Scope of delivery | 1 pair (without jaws)                                     |  |