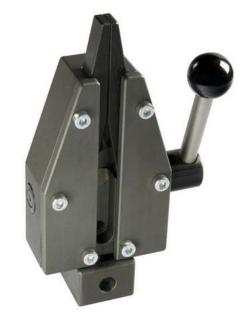

## TAS7 Wedge Grip 2 kN

Applicable for smaller samples.

## Ordering information

TAS7 grips are supplied as a pair, but can also be ordered separately (0.5 pair).

Grips and jaws need to be ordered separately.

| Item No.          | TAS7                                                      |  |
|-------------------|-----------------------------------------------------------|--|
| Tensile force     | 2 kN                                                      |  |
| • Body            | Steel, manganese phosphate coated                         |  |
| Temperature range | 0°C up to +130°C<br>Further temperature ranges on request |  |
| • Weight          | 0.9 kg (without jaws)                                     |  |
| Scope of delivery | 1 pair (without jaws)                                     |  |