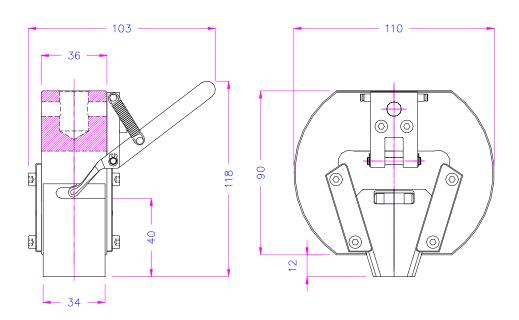

## TAS622 Wedge Grip 10kN

TAS622 grips are supplied in pairs, but can also be ordered as single grip (0.5 pair). Grips and jaws need to be ordered separately.

| Item No.          | TAS622                                       |
|-------------------|----------------------------------------------|
| Tensile force     | 10 kN                                        |
| Temperature range | 0°C - + 130°C<br>-70°C - + 280°C (TAS622-Ni) |
| Body              | Steel, phosphated                            |
| Weight per grip   | 1.83kg each grip (without jaws)              |