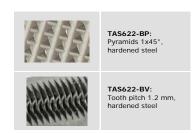

## Jaws for TAS622

Scope of delivery 1 Set = 4 jaws

| Item No.  | Jaw surface  | Clamping surface H x W | Opening  | Weight / pair |
|-----------|--------------|------------------------|----------|---------------|
| TAS622-BP | Pyramid jaws | 34x40mm                | 0-9 mm   | 0.42kg        |
| TAS622-BV | V-jaws       | Clamping height 40 mm  | 3-9 mm Ø | O.43kg        |

Jaw faces with differing dimensions and surfaces available on request.

Phone: 856- 767-1000 • Fax: 856-767-2615 • E-mail: info@thwingalbert.com • www.thwingalbert.com