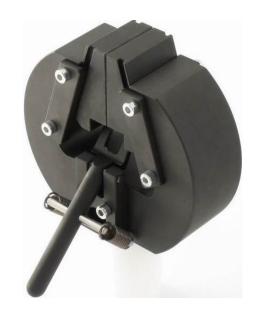

## TAS622 Wedge Grip 10kN

TAS622 grips are supplied in pairs, but can also be ordered as single grip (0.5 pair). Grips and jaws need to be ordered separately.

| Item No.          | TAS622                                       |
|-------------------|----------------------------------------------|
| Tensile force     | 10 kN                                        |
| Temperature range | 0°C - + 130°C<br>-70°C - + 280°C (TAS622-Ni) |
| Body              | Steel, phosphated                            |
| Weight per grip   | 1.83kg each grip (without jaws)              |