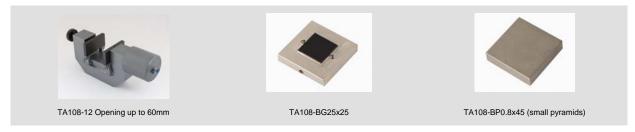

## Jaws for TA108 Scope of delivery 1 set = 4 jaws

| Item No.    | Jaw surface             | Clamping surface H x W | Opening   | Weight / pair |
|-------------|-------------------------|------------------------|-----------|---------------|
| TA108-B     | Blank (smooth) jaws     | 50x50mm                | 0-34 mm   | 0.38kg        |
| TA108-BG    | Rubber jaws             | 50x50mm                | 0-32 mm   | 0.38kg        |
| TA108-BV4   | V-jaws                  | Clamping height 50mm   | 4-30 mm Ø | 0.45kg        |
| TA108-BP    | Pyramid (serrated) jaws | 50x50mm                | 0-34 mm   | 0.36kg        |
| TA108-BW    | Wave jaws               | 50x50mm                | 0-34 mm   | 0.34kg        |
| TA108-BD    | Diamond jaws            | 50x50mm                | 0-34 mm   | 0.38kg        |
|             |                         |                        |           |               |
| TA108-B100  | Blank (smooth) jaws     | 50x100mm               | 0-34 mm   | 0.76kg        |
| TA108-BG100 | Rubber jaws             | 50x100mm               | 0-32 mm   | 0.78kg        |
| TA108-BP100 | Pyramid (serrated) jaws | 50x100mm               | 0-34 mm   | 0.72kg        |
| TA108-BW100 | Wave jaws               | 50x100mm               | 0-34 mm   | 0.69kg        |
| TA108-BD100 | Diamond jaws            | 50x100mm               | 0-34 mm   | 0.76kg        |

Jaws with differing dimensions and surfaces available on request.

Phone: 856- 767-1000 • Fax: 856-767-2615 • E-mail: info@thwingalbert.com • www.thwingalbert.com

14 Collings Avenue, West Berlin, NJ 08091