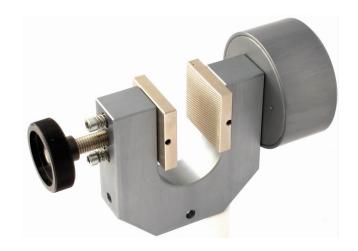

## TA108 Pneumatic Grip 3.5 kN

TA108 grips are supplied in pairs, but can also be ordered as a single grip  $(0.5\ \mathrm{pair}).$ 

Grips and jaws need to be ordered separately.

| Item No.             | TA108                                              |
|----------------------|----------------------------------------------------|
| Clamping force       | 3.5 kN/7 bar                                       |
| Temperature range    | 0 to + 70°C<br>Other temperature ranges on request |
| Body                 | Aluminium, anodized                                |
| Pneumatic connection | 1/8"                                               |
| Weight per grip      | 1.3 kg each grip (without jaws)                    |
| Scope of delivery    | 1 pair of grips (without jaws)                     |

## Jaws for TA108 Scope of delivery 1 set = 4 jaws

| Item No.    | Jaw surface             | Clamping surface H x W | Opening   | Weight / pair |
|-------------|-------------------------|------------------------|-----------|---------------|
| TA108-B     | Blank (smooth) jaws     | 50x50mm                | 0-34 mm   | 0.38kg        |
| TA108-BG    | Rubber jaws             | 50x50mm                | 0-32 mm   | 0.38kg        |
| TA108-BV4   | V-jaws                  | Clamping height 50mm   | 4-30 mm Ø | 0.45kg        |
| TA108-BP    | Pyramid (serrated) jaws | 50x50mm                | 0-34 mm   | 0.36kg        |
| TA108-BW    | Wave jaws               | 50x50mm                | 0-34 mm   | 0.34kg        |
| TA108-BD    | Diamond jaws            | 50x50mm                | 0-34 mm   | 0.38kg        |
|             |                         |                        |           |               |
| TA108-B100  | Blank (smooth) jaws     | 50x100mm               | 0-34 mm   | 0.76kg        |
| TA108-BG100 | Rubber jaws             | 50x100mm               | 0-32 mm   | 0.78kg        |
| TA108-BP100 | Pyramid (serrated) jaws | 50x100mm               | 0-34 mm   | 0.72kg        |
| TA108-BW100 | Wave jaws               | 50x100mm               | 0-34 mm   | 0.69kg        |
| TA108-BD100 | Diamond jaws            | 50x100mm               | 0-34 mm   | 0.76kg        |