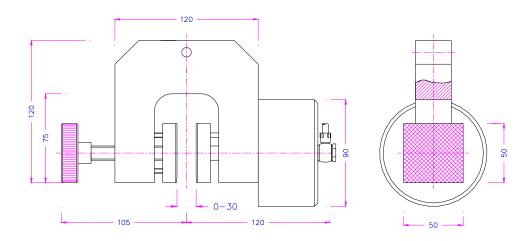

## TA108 Pneumatic Grip 3.5 kN

TA108 grips are supplied in pairs, but can also be ordered as a single grip  $(0.5\ \mathrm{pair}).$ 

Grips and jaws need to be ordered separately.

| Item No.             | TA108                                              |
|----------------------|----------------------------------------------------|
| Clamping force       | 3.5 kN/7 bar                                       |
| Temperature range    | 0 to + 70°C<br>Other temperature ranges on request |
| Body                 | Aluminium, anodized                                |
| Pneumatic connection | 1/8"                                               |
| Weight per grip      | 1.3 kg each grip (without jaws)                    |
| Scope of delivery    | 1 pair of grips (without jaws)                     |

## Jaws for TA108 Scope of delivery 1 set = 4 jaws

| Item No.    | Jaw surface             | Clamping surface H x W | Opening   | Weight / pair |
|-------------|-------------------------|------------------------|-----------|---------------|
| TA108-B     | Blank (smooth) jaws     | 50x50mm                | 0-34 mm   | 0.38kg        |
| TA108-BG    | Rubber jaws             | 50x50mm                | 0-32 mm   | 0.38kg        |
| TA108-BV4   | V-jaws                  | Clamping height 50mm   | 4-30 mm Ø | 0.45kg        |
| TA108-BP    | Pyramid (serrated) jaws | 50x50mm                | 0-34 mm   | 0.36kg        |
| TA108-BW    | Wave jaws               | 50x50mm                | 0-34 mm   | 0.34kg        |
| TA108-BD    | Diamond jaws            | 50x50mm                | 0-34 mm   | 0.38kg        |
|             |                         |                        |           |               |
| TA108-B100  | Blank (smooth) jaws     | 50x100mm               | 0-34 mm   | 0.76kg        |
| TA108-BG100 | Rubber jaws             | 50x100mm               | 0-32 mm   | 0.78kg        |
| TA108-BP100 | Pyramid (serrated) jaws | 50x100mm               | 0-34 mm   | 0.72kg        |
| TA108-BW100 | Wave jaws               | 50x100mm               | 0-34 mm   | 0.69kg        |
| TA108-BD100 | Diamond jaws            | 50x100mm               | 0-34 mm   | 0.76kg        |