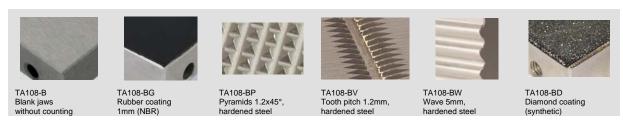

## Jaws for TA108 Scope of delivery 1 set = 4 jaws

| Item No.    | Jaw surface             | Clamping surface H x W | Opening   | Weight / pair |
|-------------|-------------------------|------------------------|-----------|---------------|
| TA108-B     | Blank (smooth) jaws     | 50x50mm                | 0-34 mm   | 0.38kg        |
| TA108-BG    | Rubber jaws             | 50x50mm                | 0-32 mm   | 0.38kg        |
| TA108-BV4   | V-jaws                  | Clamping height 50mm   | 4-30 mm Ø | 0.45kg        |
| TA108-BP    | Pyramid (serrated) jaws | 50x50mm                | 0-34 mm   | 0.36kg        |
| TA108-BW    | Wave jaws               | 50x50mm                | 0-34 mm   | 0.34kg        |
| TA108-BD    | Diamond jaws            | 50x50mm                | 0-34 mm   | 0.38kg        |
|             |                         |                        |           |               |
| TA108-B100  | Blank (smooth) jaws     | 50x100mm               | 0-34 mm   | 0.76kg        |
| TA108-BG100 | Rubber jaws             | 50x100mm               | 0-32 mm   | 0.78kg        |
| TA108-BP100 | Pyramid (serrated) jaws | 50x100mm               | 0-34 mm   | 0.72kg        |
| TA108-BW100 | Wave jaws               | 50x100mm               | 0-34 mm   | 0.69kg        |
| TA108-BD100 | Diamond jaws            | 50x100mm               | 0-34 mm   | 0.76kg        |

## Jaws surfaces