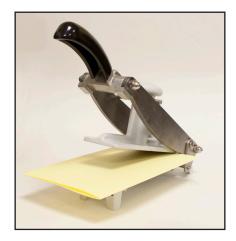

## **Elmendorf Sample Cutter** 98 Cutter

The Elmendorf Precision Sample Cutter quickly prepares uniform samples for Elmendorf tear testing. Dual blade cutting action ensures tight control over sample preparation.

## Features:

- Easy to operate, firm lever action
- Dual blades for accurate samples

## **Cutting Specifications:**

Cut Length: up to 152.4 mm (6 in.)

Cut Width: 63 mm (2.48 in.)

Parallelism Tolerance: .0254 mm/-0 mm (+0.001 in/-0 in)