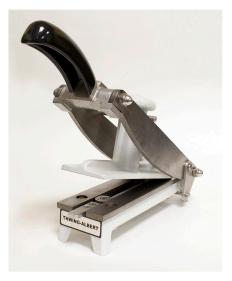

## **Elmendorf Sample Cutter** 98 Cutter

The Elmendorf Precision Sample Cutter quickly prepares uniform samples for Elmendorf tear testing. Dual blade cutting action ensures tight control over sample preparation.

## Features:

- Easy to operate, firm lever action
- Dual blades for accurate samples

## **Cutting Specifications:**

Cut Length: up to 152.4 mm (6 in.)

Cut Width: 63 mm (2.48 in.)

Parallelism Tolerance: .0254 mm/-0 mm (+0.001 in/-0 in)

## PHYSICAL SPECIFICATIONS

**Dimensions (WxDxH):** 3 x 12.5 x 8.5 in (7.6 x 32 x 22 cm)

Net Weight: 9 lbs (4.1 kg)

#98 Elmendorf Sample Cutter

thwingalbert.com