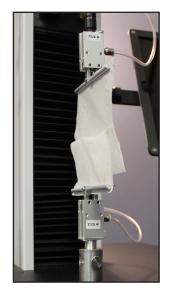

These 733LW grips are designed to hold extremely lightweight materials like tissue for tensile testing.