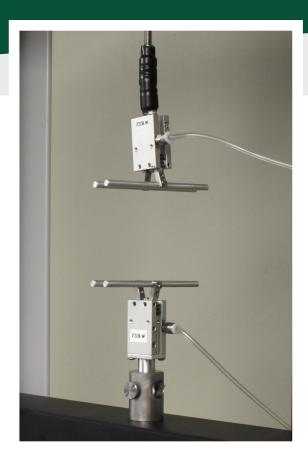

## 733LW Lever Action Grips

25 N Capacity

Extremely Lightweight, 25 N (5 lbf) capacity. Their lightweight design (only 75 grams) minimizes the hanging weight on the load cell, which enables the use of lower force load cells. These grips feature round faces with dual action to automatically center your sample.

## **Grip Specifications:**

- Capacity 25 N (5 lbf)
- Length 6.35 mm (.25 in)
- Upper Grip Wight: 0.075 kg (0.17 lb ) 101 mm (4.0 in)
- Maximum Sample Thickness: 50.8 mm (2.0 in)
- Pneumatic Grips