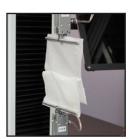

These 733LW grips are designed to hold extremely lightweight materials like tissue for tensile testing.