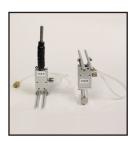

## 733LW Lever Action Grips

25 N Capacity

Extremely Lightweight, 25 N (5 lbf) capacity. Their lightweight design (only 75 grams) minimizes the hanging weight on the load cell, which enables the use of lower force load cells. These grips feature round faces with dual action to automatically center your sample.