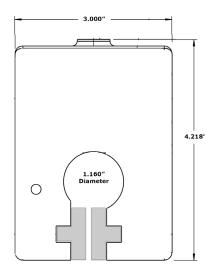

# 733K Pneumatic Grips 500N / 112 lbf

The 733K Pneumatic Grips offer exceptional value for general purpose testing of material such as pulp handsheets, paper, paperboard, plastic films, flexible packaging, foils, nonwovens and other sheet materials. Compact and lightweight, these grips are ideal for lower strength materials testing offering a clamping force of 500N (112 lbf).

- Applicable for paper, plastic films, and flexible packaging
- Aluminum construction
- Grip opening is 4.7 mm w/ Smooth or Serrated Jaws Grip opening is 3.2 mm w/ Rubber Jaws
- Length of single grip is 135 mm
- Weight of single grip is: 650 gm (1.4 lb) without jaws
- Clamping Force: 500 N (112 lbf)