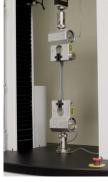

# 733K Pneumatic Grips 500N / 112 lbf

The 733K Pneumatic Grips offer exceptional value for general purpose testing of material such as pulp handsheets, paper, paperboard, plastic films, flexible packaging, foils, nonwovens and other sheet materials. Compact and lightweight, these grips are ideal for lower strength materials testing offering a clamping force of 500N (112 lbf).

- Applicable for paper, plastic films, and flexible packaging
- Aluminum construction
- Grip opening is 4.7 mm w/ Smooth or Serrated Jaws Grip opening is 3.2 mm w/ Rubber Jaws
- Length of single grip is 135 mm
- Weight of single grip is: 650 gm (1.4 lb) without jaws
- Clamping Force: 500 N (112 lbf)