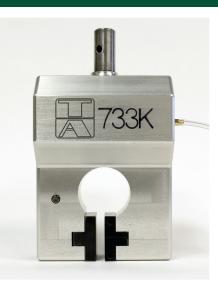

# 733K Pneumatic Grips 500N / 112 lbf

The 733K Pneumatic Grips offer exceptional value for general purpose testing of material such as pulp handsheets, paper, paperboard, plastic films, flexible packaging, foils, nonwovens and other sheet materials. Compact and lightweight, these grips are ideal for lower strength materials testing offering a clamping force of 500N (112 lbf).

- Applicable for paper, plastic films, and flexible packaging
- Aluminum construction
- Grip opening is 4.7 mm w/ Smooth or Serrated Jaws Grip opening is 3.2 mm w/ Rubber Jaws
- Length of single grip is 135 mm
- Weight of single grip is: 650 gm (1.4 lb) without jaws
- Clamping Force: 500 N (112 lbf)