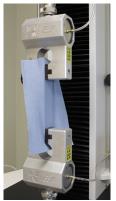

# 733K Pneumatic Grips 500N / 112 lbf

The 733K Pneumatic Grips offer exceptional value for general purpose testing of material such as pulp handsheets, paper, paperboard, plastic films, flexible packaging, foils, nonwovens and other sheet materials. Compact and lightweight, these grips are ideal for lower strength materials testing offering a clamping force of 500N (112 lbf).

#### Jaw Details

- Required with a pair of 733K Grips: 2 stationary jaws 2 moving jaws
- Jaw Height: 25.4 mm (1")
- Jaw Width Options (custom jaws upon request): 25.4 mm (1") to 152.4 mm (6")
- Jaw Surface Options: smooth, serrated, diamond serrated, rubber covered, and line contact