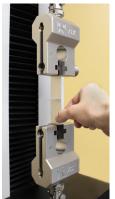

# 733K Pneumatic Grips 500N / 112 lbf

The 733K Pneumatic Grips offer exceptional value for general purpose testing of material such as pulp handsheets, paper, paperboard, plastic films, flexible packaging, foils, nonwovens and other sheet materials. Compact and lightweight, these grips are ideal for lower strength materials testing offering a clamping force of 500N (112 lbf).

#### Jaw Details

- Required with a pair of 733K Grips: 2 stationary jaws 2 moving jaws
- Jaw Height: 25.4 mm (1")
- Jaw Width Options (custom jaws upon request): 25.4 mm (1") to 152.4 mm (6")
- Jaw Surface Options: smooth, serrated, diamond serrated, rubber covered, and line contact