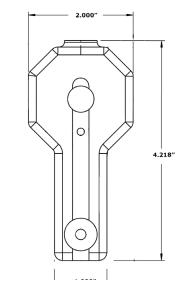

# 733K Pneumatic Grips 500N / 112 lbf

The 733K Pneumatic Grips offer exceptional value for general purpose testing of material such as pulp handsheets, paper, paperboard, plastic films, flexible packaging, foils, nonwovens and other sheet materials. Compact and lightweight, these grips are ideal for lower strength materials testing offering a clamping force of 500N (112 lbf).

- Applicable for paper, plastic films, and flexible packaging
- Aluminum construction
- Grip opening is 4.7 mm w/ Smooth or Serrated Jaws Grip opening is 3.2 mm w/ Rubber Jaws
- Length of single grip is 135 mm
- Weight of single grip is: 650 gm (1.4 lb) without jaws
- Clamping Force: 500 N (112 lbf)